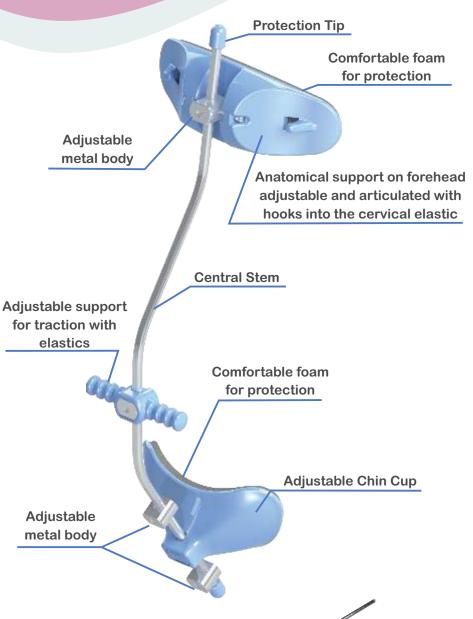

## Petit Facial Mask

## Confortable Anatomical Two usage options

Anchoring apparatus used for maxillary protraction with posterior-anterior advancement. The Morelli Petit Facial Mask promotes at the same time, a frontal action weighbridge down and behind the jaw.

The Morelli Facial Mask Petit is the one that enables the use of two forms: Fixed Chin Cup or Articulated Chin Cup.

Available in two color options:

Accompanying
Allen Key Type