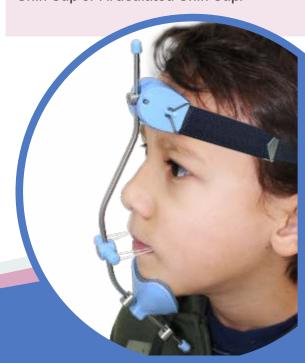

## Confortable Anatomical Two usage options

Anchoring apparatus used for maxillary protraction with posterior-anterior advancement. The Morelli Petit Facial Mask promotes at the same time, a frontal action weighbridge down and behind the jaw.

This effect reflected in the maxillomandibular balance between the shape of the posture of the skeleton and soft tissues, promoting through the patient functional capacity of hewing, swallowing and breathing, among others.