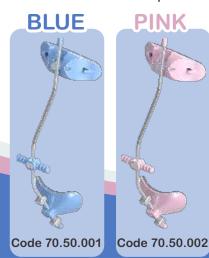

The Morelli Facial Mask Petit is the one that enables the use of two forms: Fixed Chin Cup or Articulated Chin Cup.

Available in two color options:

Accompanying
Allen Key Type